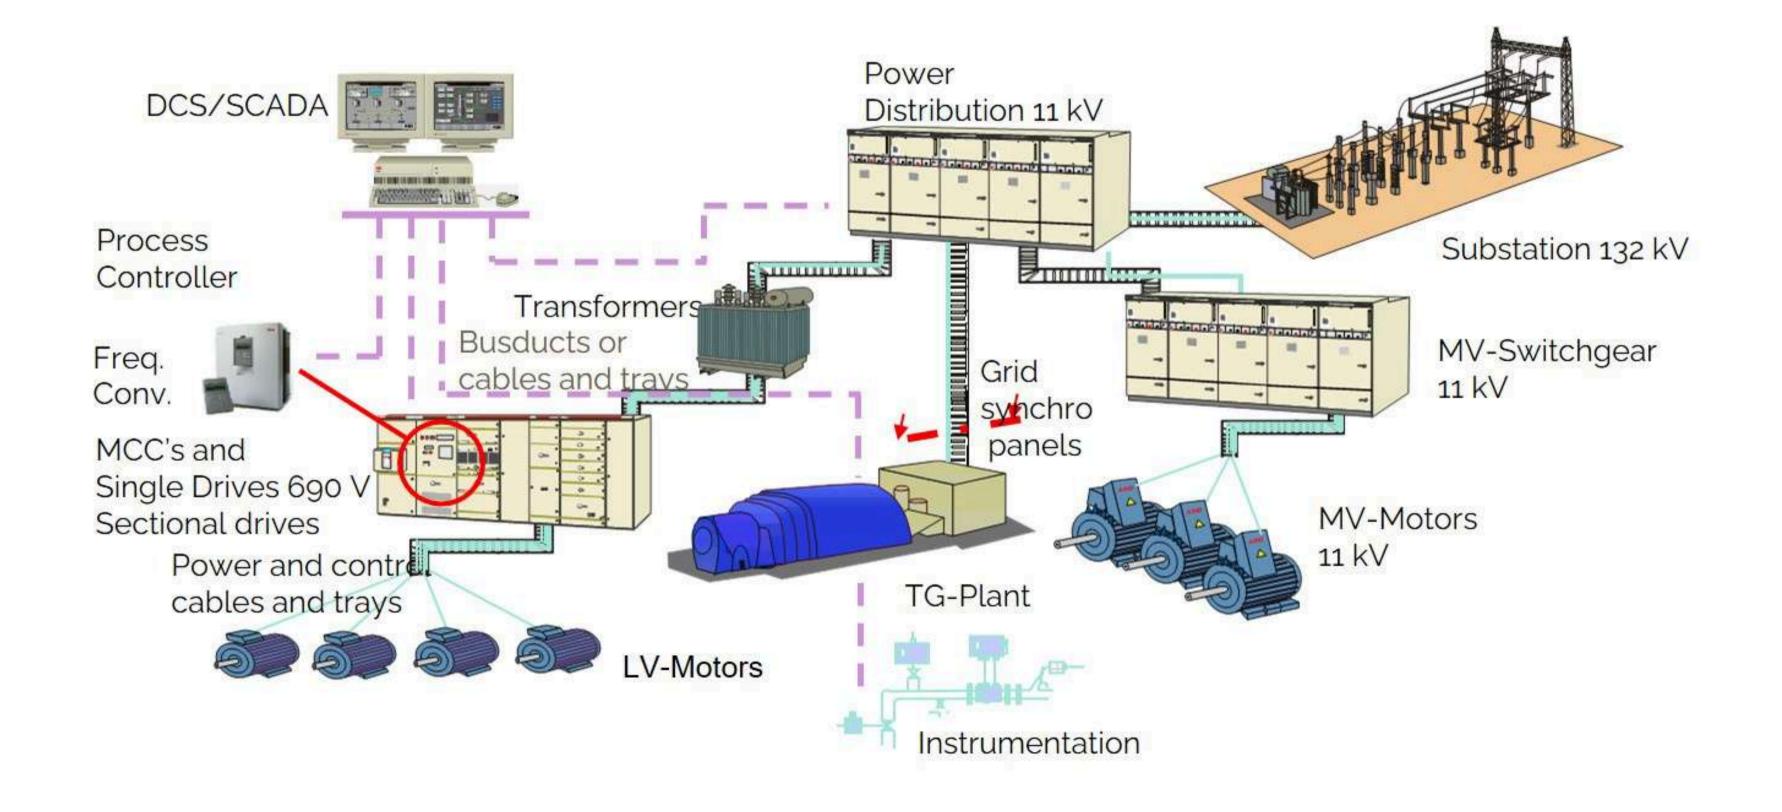

#### **CONTROL SYSTEMS**

DCS **Distributed Control System** 

**PLC** Programmable **Logic Controller** 

**SCADA Supervisory Control** and Data Aquasition

#### LT & HT SWITCHGEARS

#### POWER DISTRIBUTION PANEL & ELECTRICAL PANELS

**PCC PANEL** 

APFC PANEL

INSTRUMENTATION PANEL

DISTRIBUTION PANEL/BOX

#### TRANSFORMER-POWER & DISTRIBUTION

### MOTOR (AC & DC)