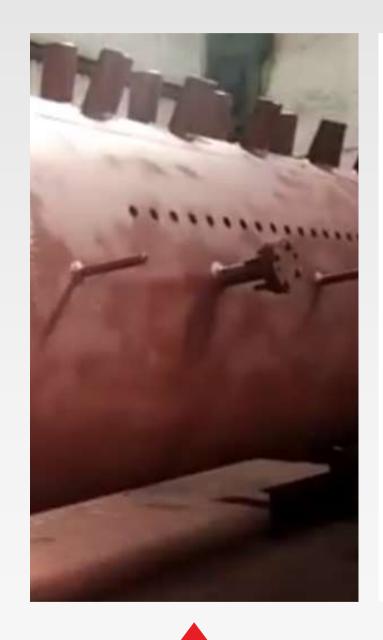

#### BOILER & STEAM CYCLE COMPONENTS

- Boiler Tubes
- Superheater and Reheater Tubes
- Steam Valves
- Pumps and Motors
- Steam Turbine Blades

#### **BOILER AUXILIARIES & SYSTEMS**

- Bed Coils
- Blowdown Tanks
- Furnace Grates
- Ash Feeders
- Air Pre-Heaters
- Furnace Pressure Parts
- Mechanical & Automatic
   Control Valves
- Electrostatic Precipitators
- Soot Blowers
- Boiler Feed Pumps
- Dosing Pumps/System
- Second Pass Parts (Super Heaters, Economisers)
- Drum/Deaerator Level Gauges,
   Fuel Feeders
- Supporting Structures & Platforms
- Insulation & Refractories
- Bed Nozzles.

### MECHANICAL EQUIPMENT & SPARES FOR PROCESS INDUSTRIES

Steam & Water Drum

Rotary Soot Blowers Furnace- Water Wall System

Long Retractable Soot Blower

Super Heaters