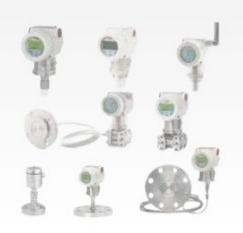

#### FIELD INSTRUMENTS

Pressure Transmitters (Gauge, Differential, Absolute)

Temperature Transmitters (Head Mounted, Field Mounted)

Level Transmitters
(Ultrasonic, Guided Wave Radar)

**Electromagnetic** Flowmeters

**Mass Flow Meter** 

**Positioners** 

**Sensors** 

**Laser Level Transmitter** 